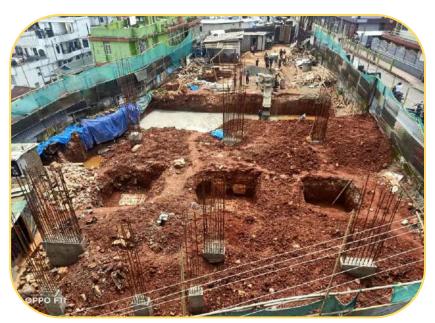

I am pleased to report that since its inception Shillong Smart City Ltd has made substantial progress and is implementing a total of 16 number of projects at a cost of ₹ 762.78 Cr. as of end of F.Y. 2022-2023.

The list of Projects being implemented by Shillong Smart City Ltd as of end of March, 2023 are as follows:

| SL<br>No. | Project Name                                                                                                                                                                                                                |
|-----------|-----------------------------------------------------------------------------------------------------------------------------------------------------------------------------------------------------------------------------|
| 1         | Inculcation of road user habits amongst school children                                                                                                                                                                     |
| 2         | Construction of a Commercial Complex at Polo, Shillong, East Khasi Hills<br>District, Meghalaya                                                                                                                             |
| 3         | Construction and Re-Development of Laitumkhrah Municipal Market at Laitumkhrah, Shillong, Meghalaya, India.                                                                                                                 |
| 4         | Construction of 6Km Smart Roads in Shillong under Smart City Mission,<br>Shillong                                                                                                                                           |
| 5         | Waste Water Treatment through in-situ Nallah Treatment Technology at various Location in Shillong, East Khasi Hills District                                                                                                |
| 6         | Construction of Rainwater Harvesting System at various Location in Shillong,<br>East Khasi Hills District, Meghalaya under Smart Cities Mission.                                                                            |
| 7         | Installation of Fire Hydrant System and 240 numbers of the street lights pole                                                                                                                                               |
| 8         | Construction of Shillong Business Cum Tourism and Cultural Centre at Police<br>Bazar, Shillong on Design, Engineering, Procurement and Construction (EPC)<br>Basis.                                                         |
| 9         | Design, Build, Operate, Maintain and Transfer of Mechanised Multi Level Car<br>Park at Motphran in Shillong, under Shillong Smart City Mission, East Khasi<br>Hills District, Meghalaya.                                    |
| 10        | Retrofitting and Upgradation of 3 Multi-level Parking at various locations in Shillong, East Khasi Hills District, Meghalaya under Smart Cities Mission.                                                                    |
| 11        | Implementation of Integrated Command and Control Centre and Smart Elements<br>in Shillong, on Design, Build and Operate basis.                                                                                              |
| 12        | Creation of smart walk ways in and around Laitumkhrah area / Rejuvenation &<br>Improvement of natural storm drains of Wahdasoi, Mawbah and Bishop Falls. /<br>Improvement and up gradation of drainage system in Laban area |
| 13        | Supply & Installation of Open-Air Gyms (Outdoor) at various location in Shillong.                                                                                                                                           |
| 14        | Grid connected Roof Top Solar Photo-Voltaic system at various buildings in Shillong.                                                                                                                                        |