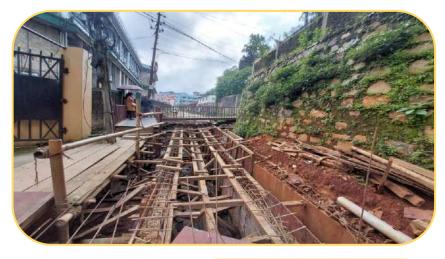

The list of Projects being implemented by Shillong Smart City Ltd as of end of March, 2023 are as follows:

| SL<br>No. | Project Name                                                                                                                                                                                                                |
|-----------|-----------------------------------------------------------------------------------------------------------------------------------------------------------------------------------------------------------------------------|
| 1         | Inculcation of road user habits amongst school children                                                                                                                                                                     |
| 2         | Construction of a Commercial Complex at Polo, Shillong, East Khasi Hills<br>District, Meghalaya                                                                                                                             |
| 3         | Construction and Re-Development of Laitumkhrah Municipal Market at Laitumkhrah, Shillong, Meghalaya, India.                                                                                                                 |
| 4         | Construction of 6Km Smart Roads in Shillong under Smart City Mission,<br>Shillong                                                                                                                                           |
| 5         | Waste Water Treatment through in-situ Nallah Treatment Technology at various Location in Shillong, East Khasi Hills District                                                                                                |
| 6         | Construction of Rainwater Harvesting System at various Location in Shillong,<br>East Khasi Hills District, Meghalaya under Smart Cities Mission.                                                                            |
| 7         | Installation of Fire Hydrant System and 240 numbers of the street lights pole                                                                                                                                               |
| 8         | Construction of Shillong Business Cum Tourism and Cultural Centre at Police<br>Bazar, Shillong on Design, Engineering, Procurement and Construction (EPC)<br>Basis.                                                         |
| 9         | Design, Build, Operate, Maintain and Transfer of Mechanised Multi Level Car<br>Park at Motphran in Shillong, under Shillong Smart City Mission, East Khasi<br>Hills District, Meghalaya.                                    |
| 10        | Retrofitting and Upgradation of 3 Multi-level Parking at various locations in Shillong, East Khasi Hills District, Meghalaya under Smart Cities Mission.                                                                    |
| 11        | Implementation of Integrated Command and Control Centre and Smart Elements<br>in Shillong, on Design, Build and Operate basis.                                                                                              |
| 12        | Creation of smart walk ways in and around Laitumkhrah area / Rejuvenation &<br>Improvement of natural storm drains of Wahdasoi, Mawbah and Bishop Falls. /<br>Improvement and up gradation of drainage system in Laban area |
| 13        | Supply & Installation of Open-Air Gyms (Outdoor) at various location in Shillong.                                                                                                                                           |
| 14        | Grid connected Roof Top Solar Photo-Voltaic system at various buildings in Shillong.                                                                                                                                        |

 15
 Development of office cum automated Multi-Level Car Park (on DBOT Basis) at Mawkhar, Shillong.

Engineering, supply, installation, Site development and commissioning of un segregated waste management plants of capacity 1 (one) Metric Ton per day 4 nos at specified sites of Shillong Municipal Board using induced heat-based